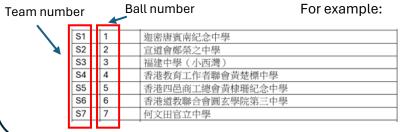

# Overview of preliminary competition

Total of 23 teams

Divide into 6 groups (Single Round Robin, Group A to F)

Already assigned a number for each participating teams (S1, S2, ... S23)

| S1 | 1 | 迦密唐賓南紀念中學       |
|----|---|-----------------|
| S2 | 2 | 宣道會鄭榮之中學        |
| S3 | 3 | 福建中學(小西灣)       |
| S4 | 4 | 香港教育工作者聯會黃楚標中學  |
| S5 | 5 | 香港四邑商工總會黃棣珊紀念中學 |
| S6 | 6 | 香港道教聯合會圓玄學院第三中學 |
| S7 | 7 | 何文田官立中學         |
|    |   |                 |

| S8  | 8  | 香港教師會李興貴中學 |
|-----|----|------------|
| S9  | 9  | 葵涌蘇浙公學     |
| S10 | 10 | 天主教郭得勝中學   |
| S11 | 11 | 觀塘功樂官立中學   |
| S12 | 12 | 港島民生書院     |
| S13 | 13 | 新界鄉議局元朗區中學 |
| S14 | 14 | 皇仁舊生會中學    |
| S15 | 15 | 筲箕灣官立中學    |

| S16 | 16 | 順德聯誼總會譚伯羽中學    |
|-----|----|----------------|
| S17 | 17 | 聖公會李福慶中學       |
| S18 | 18 | 順德聯誼總會翁祐中學     |
| S19 | 19 | 香港道教聯合會青松中學    |
| S20 | 20 | 曾璧山(崇蘭)中學      |
| S21 | 21 | 東華三院吳祥川紀念中學    |
| S22 | 22 | 元朗公立中學校友會鄧兆棠中學 |
| S23 | 23 | 元朗公立中學         |