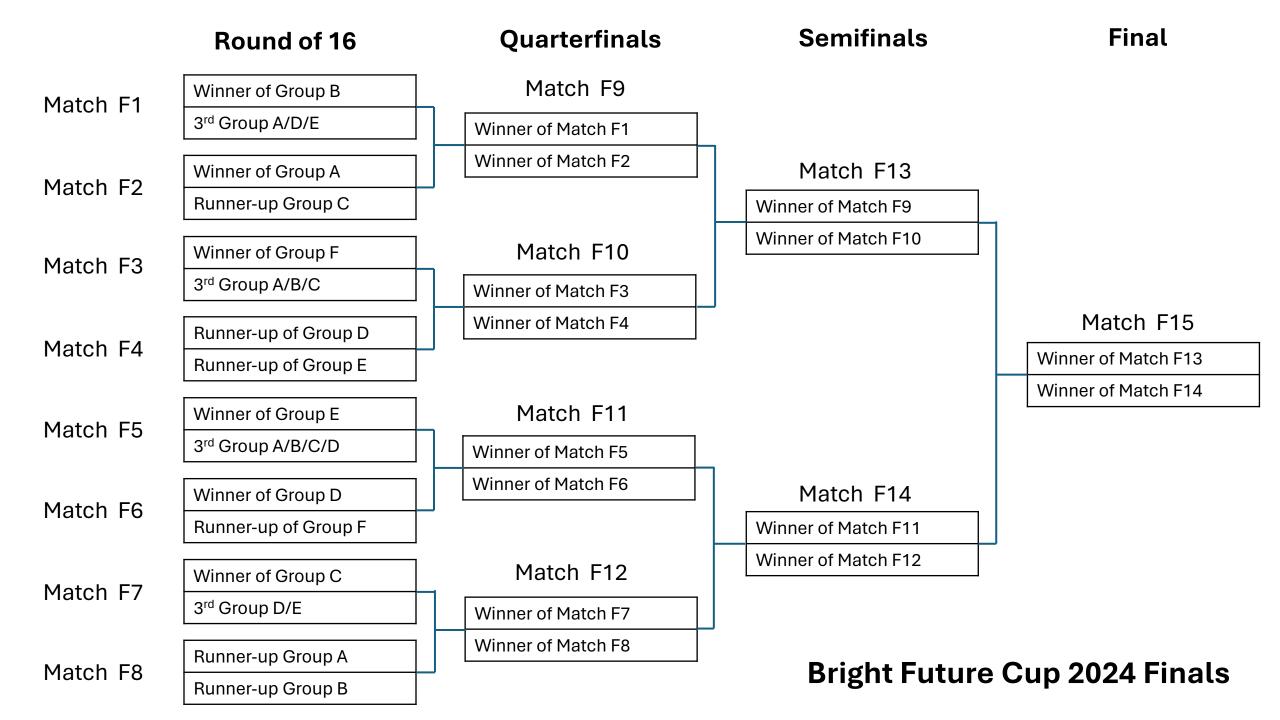

## Places for the finals

Following the rules from Euro 2024

16 teams will proceed to the finals

Best 2 teams from each group (2 X 6 groups = 12 teams)

+

Best 4 3<sup>rd</sup> placed teams from Group A to E (4 teams)

## **Further Remarks**

For example, if 3<sup>rd</sup> placed teams from Groups A, B, C and D go through

Match F1: Winner of Group B VS 3<sup>rd</sup> placed team from Group A Match F7: Winner of Group C VS 3<sup>rd</sup> placed team from Group D

Match F5: Winner of Group E VS 3<sup>rd</sup> placed team from Group B

Match F3: Winner of Group F VS 3rd placed team from Group C