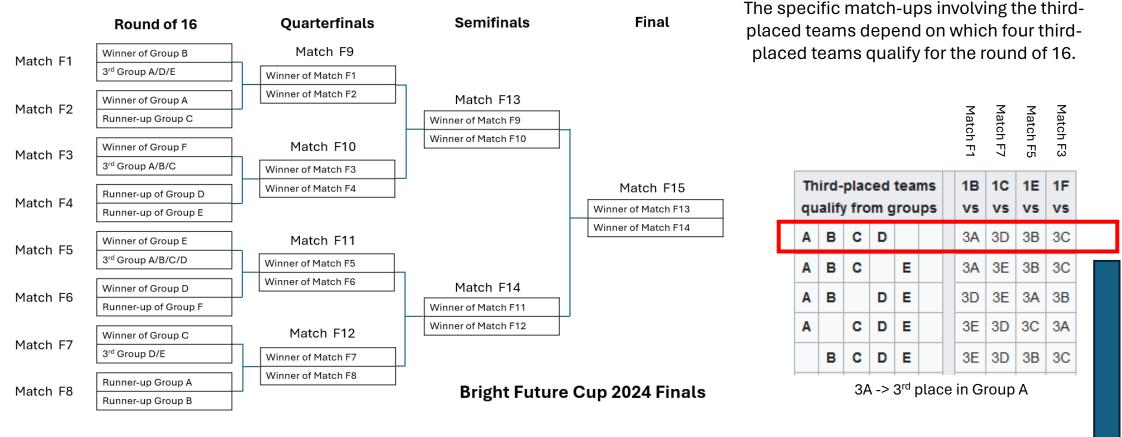

## **Further Remarks**

For example, if 3<sup>rd</sup> placed teams from Groups A, B, C and D go through

Match F1: Winner of Group B VS 3<sup>rd</sup> placed team from Group A Match F7: Winner of Group C VS 3<sup>rd</sup> placed team from Group D

Match F5: Winner of Group E VS 3<sup>rd</sup> placed team from Group B

Match F3: Winner of Group F VS 3rd placed team from Group C